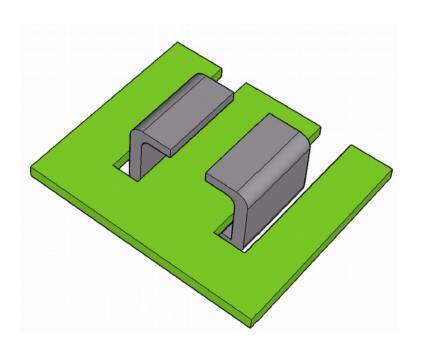

s (www.masterbond.com)
- Suitable products
  - Supreme10HT (one component), note the minimum cure temperature of +125C
  - EP21TDCHT (two component), cureing overnight at room temperature followed by a few hours at a temperature between 70°C and 90°C

### Glue (III)



- Protavic adhesives (www.protavic.com)
- Suitable products include:
  - One component epoxies (e.g. ANE17794)
  - Two component epoxies (e.g. ANE36142)
  - Ferrite bonding epoxies



### Glue (IV)



- 3M adhesive tapes (www.3m.com)
- Suitable products:
  - High performance tape with adhesive 200MP, e.g. 468MP
  - Transfer tape with adhesive 100MP



### Plastic Mold



 Mechanical attachment of the shield in the final product via the molded plastic







# Dannation

### **PCB** Assembly



Slot / slit solution examples







### PCB Assembly (II)



- Conventional through pin or SMD assembly
- Shields with tinned soldering leads





### Crimp



 Crimping by bending a small part of the shield, far from the center where the sensor is located





### Screw



Dedicated screwing terminal or holes





# nadnatio

### Screw (II)



Shield models with screwing capability













## Thank you for choosing **maglab**

maglab GmbH Güterstrasse 141 CH-4053 Basel

Tel: +41 61 261 16 46 Fax: +41 61 261 16 45

http://www.maglab.ch