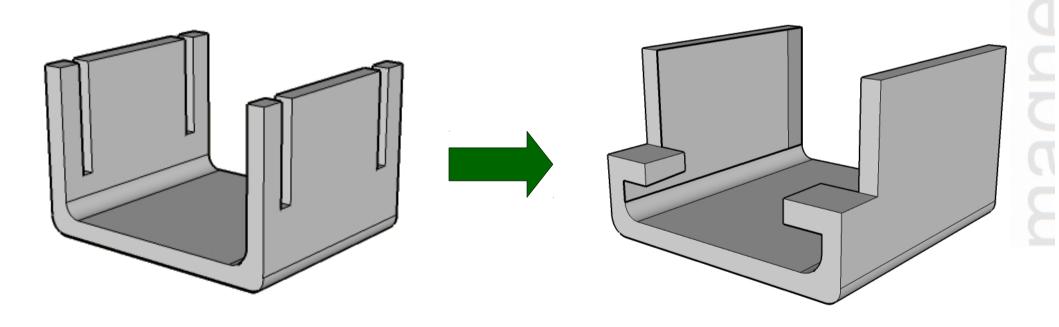

between 70°C and 90°C

### Glue (III)



- Protavic adhesives (www.protavic.com)
- Suitable products include:
  - One component epoxies (e.g. ANE17794)
  - Two component epoxies (e.g. ANE36142)
  - Ferrite bonding epoxies



### Glue (IV)



- 3M adhesive tapes (www.3m.com)
- Suitable products:
  - High performance tape with adhesive 200MP, e.g. 468MP
  - Transfer tape with adhesive 100MP



### Plastic Mold



 Mechanical attachment of the shield in the final product via the molded plastic







# Dannation

### **PCB** Assembly



Slot / slit solution examples







### PCB Assembly (II)



- Conventional through pin or SMD assembly
- Shields with tinned soldering leads





### Crimp



 Crimping by bending a small part of the shield, far from the center where the sensor is located





### Screw



Dedicated screwing terminal or holes





# nadnatio

### Screw (II)



Shield models with screwing capability













## Thank you for choosing **maglab**

maglab GmbH Güterstrasse 141 CH-4053 Basel

Tel: +41 61 261 16 46 Fax: +41 61 261 16 45

http://www.maglab.ch