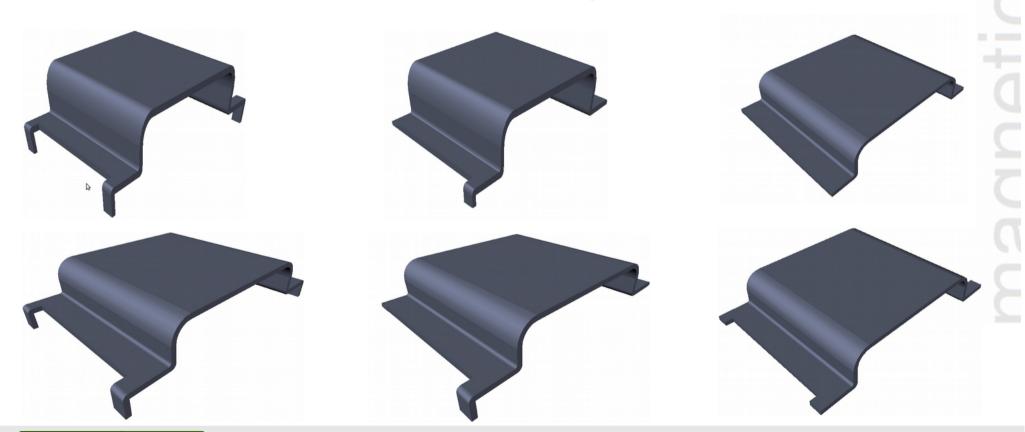

+125C
  - EP21TDCHT (two component), cureing overnight at room temperature followed by a few hours at a temperature between 70°C and 90°C

### Glue (III)



- Protavic adhesives (www.protavic.com)
- Suitable products include:
  - One component epoxies (e.g. ANE17794)
  - Two component epoxies (e.g. ANE36142)
  - Ferrite bonding epoxies



### Glue (IV)



- 3M adhesive tapes (www.3m.com)
- Suitable products:
  - High performance tape with adhesive 200MP, e.g. 468MP
  - Transfer tape with adhesive 100MP



### Plastic Mold



 Mechanical attachment of the shield in the final product via the molded plastic







# Dannation

### **PCB** Assembly



Slot / slit solution examples







### PCB Assembly (II)



- Conventional through pin or SMD assembly
- Shields with tinned soldering leads





### Crimp



 Crimping by bending a small part of the shield, far from the center where the sensor is located





### Screw



Dedicated screwing terminal or holes





# nadnatio

### Screw (II)



Shield models with screwing capability













## Thank you for choosing **maglab**

maglab GmbH Güterstrasse 141 CH-4053 Basel

Tel: +41 61 261 16 46 Fax: +41 61 261 16 45

http://www.maglab.ch