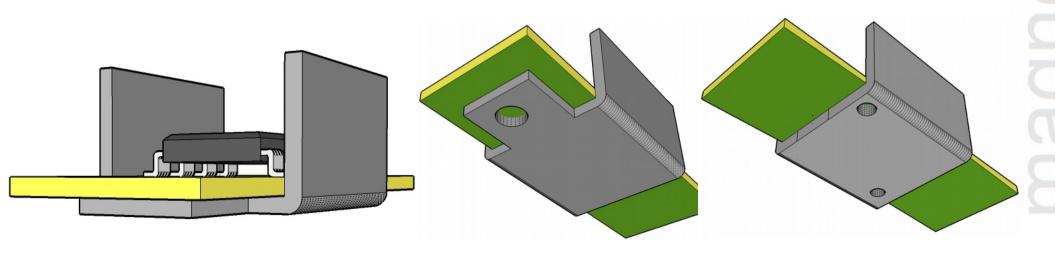

### Screw

Dedicated screwing terminal or holes

### Screw (II)

Shield models with screwing capability