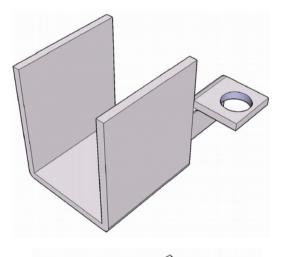

ies (e.g. ANE17794)
  - Two component epoxies (e.g. ANE36142)
  - Ferrite bonding epoxies



### Glue (IV)



- 3M adhesive tapes (www.3m.com)
- Suitable products:
  - High performance tape with adhesive 200MP, e.g. 468MP
  - Transfer tape with adhesive 100MP



### Plastic Mold



 Mechanical attachment of the shield in the final product via the molded plastic







# Dannation

### **PCB** Assembly



Slot / slit solution examples







### PCB Assembly (II)



- Conventional through pin or SMD assembly
- Shields with tinned soldering leads





### Crimp



 Crimping by bending a small part of the shield, far from the center where the sensor is located





### Screw



Dedicated screwing terminal or holes





# nadnatio

### Screw (II)



Shield models with screwing capability













## Thank you for choosing **maglab**

maglab GmbH Güterstrasse 141 CH-4053 Basel

Tel: +41 61 261 16 46 Fax: +41 61 261 16 45

http://www.maglab.ch