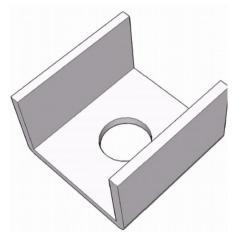

epoxies (e.g. ANE17794)
  - Two component epoxies (e.g. ANE36142)
  - Ferrite bonding epoxies



### Glue (IV)



- 3M adhesive tapes (www.3m.com)
- Suitable products:
  - High performance tape with adhesive 200MP, e.g. 468MP
  - Transfer tape with adhesive 100MP



### Plastic Mold



 Mechanical attachment of the shield in the final product via the molded plastic







# Dannation

### **PCB** Assembly



Slot / slit solution examples







### PCB Assembly (II)



- Conventional through pin or SMD assembly
- Shields with tinned soldering leads





### Crimp



 Crimping by bending a small part of the shield, far from the center where the sensor is located





### Screw



Dedicated screwing terminal or holes





# nadnatio

### Screw (II)



Shield models with screwing capability













## Thank you for choosing **maglab**

maglab GmbH Güterstrasse 141 CH-4053 Basel

Tel: +41 61 261 16 46 Fax: +41 61 261 16 45

http://www.maglab.ch