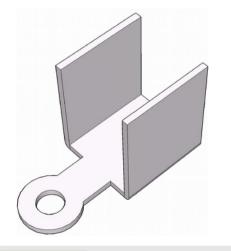

oxies (e.g. ANE17794)
  - Two component epoxies (e.g. ANE36142)
  - Ferrite bonding epoxies



### Glue (IV)



- 3M adhesive tapes (www.3m.com)
- Suitable products:
  - High performance tape with adhesive 200MP, e.g. 468MP
  - Transfer tape with adhesive 100MP



### Plastic Mold



 Mechanical attachment of the shield in the final product via the molded plastic







# Dannation

### **PCB** Assembly



Slot / slit solution examples







### PCB Assembly (II)



- Conventional through pin or SMD assembly
- Shields with tinned soldering leads





### Crimp



 Crimping by bending a small part of the shield, far from the center where the sensor is located





### Screw



Dedicated screwing terminal or holes





# nadnatio

### Screw (II)



Shield models with screwing capability













## Thank you for choosing **maglab**

maglab GmbH Güterstrasse 141 CH-4053 Basel

Tel: +41 61 261 16 46 Fax: +41 61 261 16 45

http://www.maglab.ch