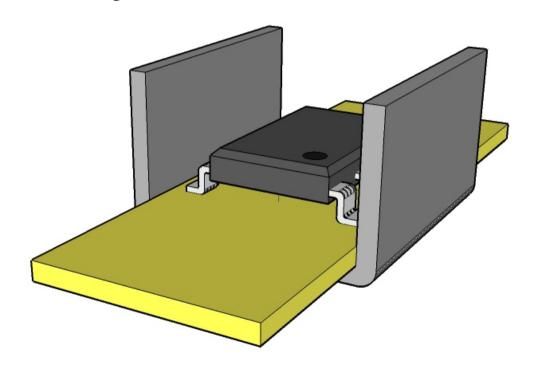

### **PCB** Assembly

Slot / slit solution examples

### PCB Assembly (II)

- Conventional through pin or SMD assembly
- Shields with tinned soldering leads