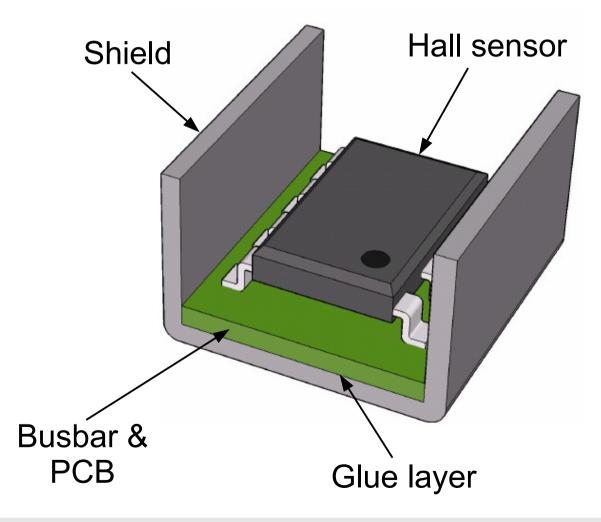

### **PCB** Assembly

Slot / slit solution examples

### PCB Assembly (II)

- Conventional through pin or SMD assembly
- Shields with tinned soldering leads